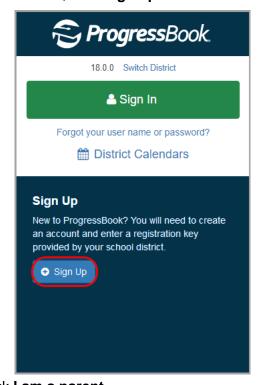

3. On the ProgressBook Sign In screen, click Sign up.

4. On the **Sign Up** screen, click **I am a parent**.

1 of 3

- 5. Below Your Contact Information, enter the following:
  - First Name
  - Last Name
  - Email
  - Re-enter Email
- 6. Below **Account Details**, enter the following:
  - User name Letters and/or numbers (6 to 50 characters)
  - Password Must contain 1 letter, 1 number, and 8 to 50 characters; must be case sensitive; cannot match the user name
  - Re-enter Password Must match password
- 7. Below Link Students to Account, enter the following:
  - Registration Key Provided on the registration letter from the school or district (not case sensitive)