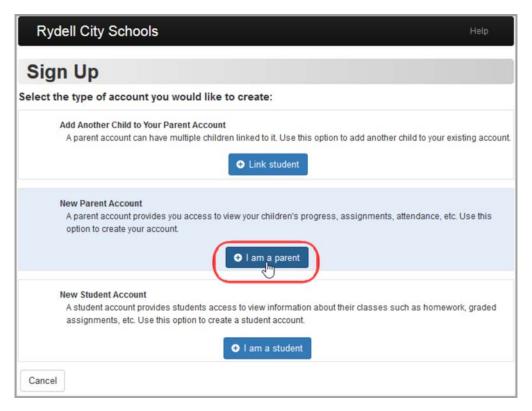

3. On the ProgressBook Sign In screen, click Sign up.

4. On the **Sign Up** screen, click **I am a parent**.

1 of 3

- 5. Below Your Contact Information, enter the following:
  - First Name
  - Last Name
  - Email
  - Re-enter Email
- 6. Below **Account Details**, enter the following:
  - User name Letters and/or numbers (6 to 50 characters)
  - Password Must contain 1 letter, 1 number, and 8 to 50 characters; must be case sensitive; cannot match the user name
  - Re-enter Password Must match password
- 7. Below Link Students to Account, enter the following:
  - Registration Key Provided on the registration letter from the school or district (not case sensitive)