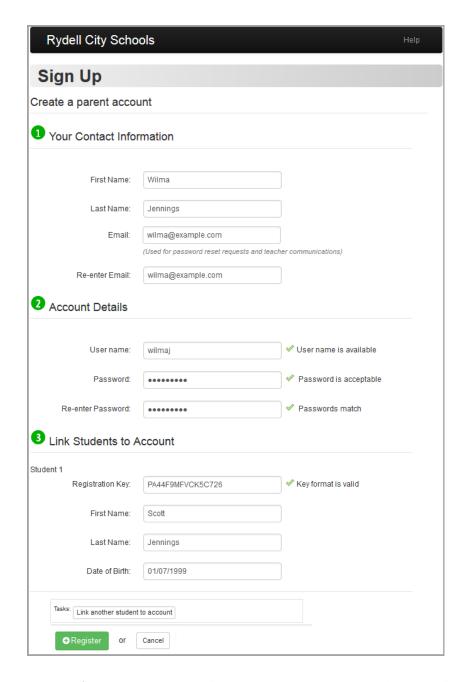

3. On the ProgressBook Sign In screen, click Sign up.

4. On the **Sign Up** screen, click **I am a parent**.

1 of 3

- 5. Below Your Contact Information, enter the following:
  - First Name
  - Last Name
  - Email
  - Re-enter Email
- 6. Below **Account Details**, enter the following:
  - User name Letters and/or numbers (6 to 50 characters)
  - Password Must contain 1 letter, 1 number, and 8 to 50 characters; must be case sensitive; cannot match the user name
  - Re-enter Password Must match password
- 7. Below Link Students to Account, enter the following:
  - Registration Key Provided on the registration letter from the school or district (not case sensitive)

**Note:** The registration key to create a parent account begins with "PA."

- First Name Must exactly match the name on the registration letter from the school or district
- Last Name Must exactly match the name on the registration letter from the school or district
- Date of Birth
- 8. (Optional) If you have a registration key to enter for another child, click **Link another student to account**, and perform <u>step 7</u> again.

**Note:** If you have not received registration keys for all of your children, you can add children to your account at a later time. See <u>"Adding a Child to Your Account."</u>

9. Click Register.

2 of 3 12/11/2020, 11:42 AM