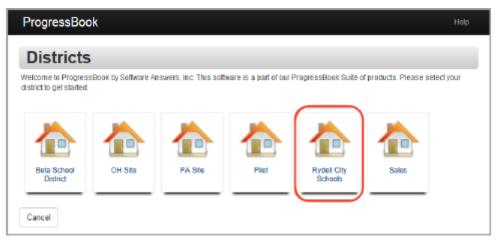

- 1. In a web browser, enter the URL provided by your child's school or district.
- 2. On the **Districts** screen, select your child's school district. The system will remember your selection the next time you log in on the same machine.